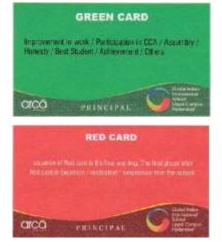

#### **DISCIPLINARY MEASURES**

Students will be issued Blue, Yellow or Red card if found deviating from school rules & regulations.

#### Arrival at school

Reporting time for all students at school is 8:20 am. School gate will be closed at 8:20 am and on the day of late arrival the child will be marked absent (will not be eligible for 100% attendance). Three late arrivals would lead to a Blue card.