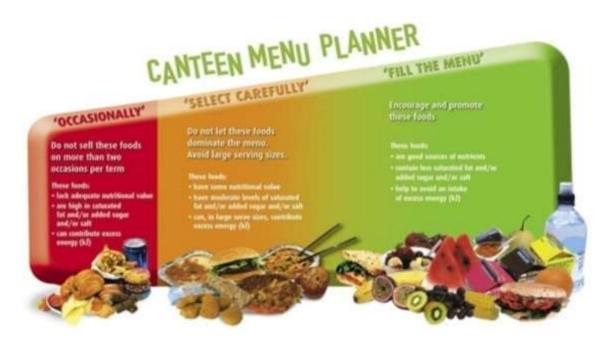

#### **CANTEEN**

School canteen provides healthy and balanced **vegetarian food** cooked by trained &experienced chefs. Fruits and Juice are also provided. The food is prepared in the most hygienic conditions. The inputs from qualified dieticians and nutritionists are taken in determining a balanced and healthy menu.