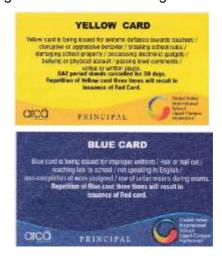

#### **DISCIPLINARY MEASURES**

Students will be issued Blue, Yellow or Red card if found deviating from school rules & regulations.

#### Arrival at school

Reporting time for all students at school is 8:20 am. School gate will be closed at 8:20 am and on the day of late arrival the child will be marked absent (will not be eligible for 100% attendance). Three late arrivals would lead to a Blue card.

- 11. When the bus is in motion students must not move around in the bus and should not peep or put their hands out, through the window.
- 12. Objects / eatables of any kind must not be discarded inside or thrown out of the bus. No student is allowed to eat in the bus. Disciplinary action will be initiated if found indulged in such acts.
- 13. Students will be held responsible for any damage to buses caused by negligence or vandalism.
- 14. Unruly behaviour like shrieking and shouting is strictly prohibited. School will issue yellow card if found guilty.
- 15. The Driver's attention must not be distracted for any reason in the safety of all children and staff.
- 16. The bus In-charge and student bus monitor are responsible for maintaining discipline in the buses. Any Serious offence must be reported to the Principal.
- 17. Under no circumstances children will be allowed to board another bus to fulfil social engagement.
- 19. Bus seat numbers are allotted to each child and under no circumstances it should be changed.
- 20. School has the **right to withdraw the bus facility** for students on **disciplinary grounds**. Decision will be binding on parents and no request in this regard will be entertained.