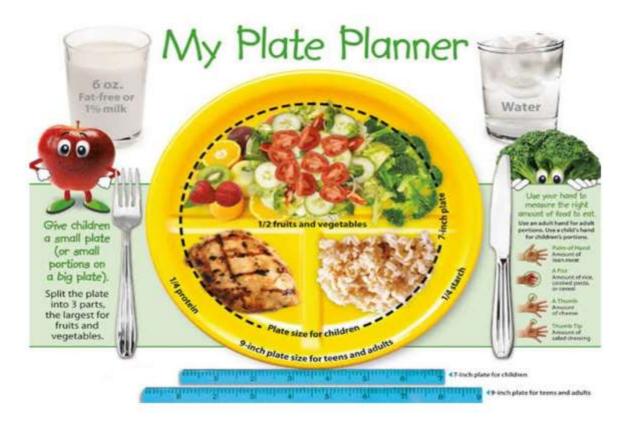

#### **CANTEEN**

School canteen provides healthy and balanced **vegetarian food** cooked by trained &experienced chefs. Fruits and Juice are also provided. The food is prepared in the most hygienic conditions. The inputs from qualified dieticians and nutritionists are taken in determining a balanced and healthy menu.